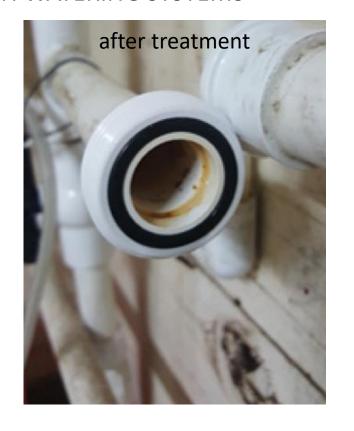

#### **DRINKING WATER**

- Purification of drinking water systems DESTRUCTION OF BIOFILM BUILDUP AND ALGAE IN PIPES
- Pathogens do not develop a resistance to HOCl BIOFILM AND ALGAE DO NOT REOCCUR
- Prevention of clogged drinking nozzles
- Removes LIME SCALE and MINERAL DEPOSITS
- Coliform bacteria is prevented from being conveyed by the birds

'Poultry will, on average, consume twice as much water as any other substance.'

atm plus

eliminates contamination from water sources and the environment

atm plus:
POULTRY

#### DESTRUCTION OF BIOFILM AND SCALE IN WATERING SYSTEMS

atm plus recommended use at 100 - 200PPM

atm plus:
POULTRY

#### DESTRUCTION OF BIOFILM AND SCALE IN WATERING SYSTEMS

atm plus recommended use at 100 - 200PPM

| ORP Level | Coliform count in 100 ml of water |
|-----------|-----------------------------------|
| 200       | 300                               |
| 300       | 36                                |
| 400       | 3                                 |
| 600       | 0                                 |