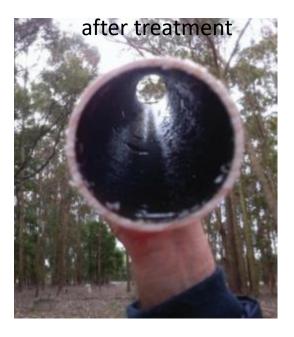

#### **DRINKING WATER**

- Purification of drinking water systems DESTRUCTION OF BIOFILM BUILDUP AND ALGAE IN PIPES
- Pathogens do not develop a resistance to HOCl BIOFILM AND ALGAE DO NOT REOCCUR
- Prevention of clogged drinking nozzles
- Removes LIME SCALE and MINERAL DEPOSITS
- Coliform bacteria is prevented from being conveyed by the birds

'Poultry will, on average, consume twice as much water as any other substance.'

atm plus

eliminates contamination from water sources and the environment

atm plus:
POULTRY

#### DESTRUCTION OF BIOFILM AND SCALE IN WATERING SYSTEMS

atm plus recommended use at 100 - 200PPM

atm plus:
POULTRY

#### DESTRUCTION OF BIOFILM AND SCALE IN WATERING SYSTEMS

atm plus recommended use at 100 - 200PPM

| ORP Level | Coliform count in 100 ml of water |
|-----------|-----------------------------------|
| 200       | 300                               |
| 300       | 36                                |
| 400       | 3                                 |
| 600       | 0                                 |

- Continuous injection of 2 3% of HOCl solution is sufficient to kill all pathogens
- Anolyte has a residual biocidal effect that stays active in the system for CONTINUAL SANITATION
- High ORP (Oxidation-Reduction Potential) of HOCl in the water has more ability to DESTROY foreign contaminants
- There is a direct relationship between the ORP level and the Coliform count in water.
- HOCl has an ORP of +600 to +1200mV
- Kills 100% of choliform bacteria in 30 seconds