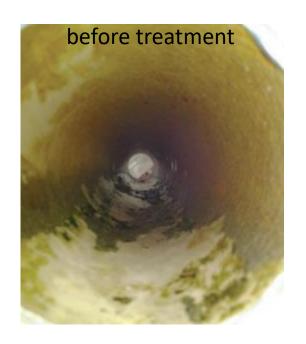

#### **DRINKING WATER**

- Purification of drinking water systems DESTRUCTION OF BIOFILM BUILDUP AND ALGAE IN PIPES
- Pathogens do not develop a resistance to HOCl BIOFILM AND ALGAE DO NOT REOCCUR
- Prevention of clogged drinking nozzles
- Removes LIME SCALE and MINERAL DEPOSITS
- Coliform bacteria is prevented from being conveyed by the birds

'Poultry will, on average, consume twice as much water as any other substance.'

atm plus

eliminates contamination from water sources and the environment

atm plus:
POULTRY

#### DESTRUCTION OF BIOFILM AND SCALE IN WATERING SYSTEMS

atm plus recommended use at 100 - 200PPM

atm plus:
POULTRY

#### DESTRUCTION OF BIOFILM AND SCALE IN WATERING SYSTEMS

atm plus recommended use at 100 - 200PPM

| ORP Level | Coliform count in 100 ml of water |
|-----------|-----------------------------------|
| 200       | 300                               |
| 300       | 36                                |
| 400       | 3                                 |
| 600       | 0                                 |

- Continuous injection of 2 3% of HOCl solution is sufficient to kill all pathogens
- Anolyte has a residual biocidal effect that stays active in the system for CONTINUAL SANITATION
- High ORP (Oxidation-Reduction Potential) of HOCl in the water has more ability to DESTROY foreign contaminants
- There is a direct relationship between the ORP level and the Coliform count in water.
- HOCl has an ORP of +600 to +1200mV
- Kills 100% of choliform bacteria in 30 seconds