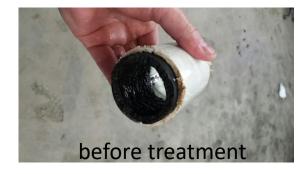

#### **DRINKING WATER**

- Purification of drinking water systems DESTRUCTION OF BIOFILM BUILDUP AND ALGAE IN PIPES
- Pathogens do not develop a resistance to HOCl BIOFILM AND ALGAE DO NOT REOCCUR
- Prevention of clogged drinking nozzles
- Removes LIME SCALE and MINERAL DEPOSITS
- Coliform bacteria is prevented from being conveyed by the birds

'Poultry will, on average, consume twice as much water as any other substance.'

atm plus

eliminates contamination from water sources and the environment

atm plus:
POULTRY

#### DESTRUCTION OF BIOFILM AND SCALE IN WATERING SYSTEMS

atm plus recommended use at 100 - 200PPM

atm plus:
POULTRY

#### DESTRUCTION OF BIOFILM AND SCALE IN WATERING SYSTEMS

atm plus recommended use at 100 - 200PPM

| ORP Level | Coliform count in 100 ml of water |
|-----------|-----------------------------------|
| 200       | 300                               |
| 300       | 36                                |
| 400       | 3                                 |
| 600       | 0                                 |