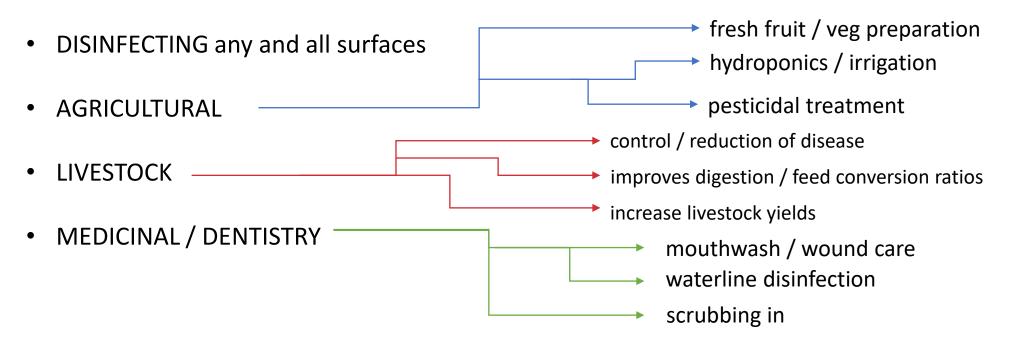

### USES of atm plus programme a few...

atm plus 100% organic, bio-degradable, MRL FREE

## USES of atm plus pro name a few...

• FACILITIES office buildings

TRANSPORT airlines / airports
 public transport
 shipping / cruiseliners

atm plus; GENERAL USE

- Floors and walls
- Preparation areas
- Workers' hands, clothes and shoes
- Food contact surfaces