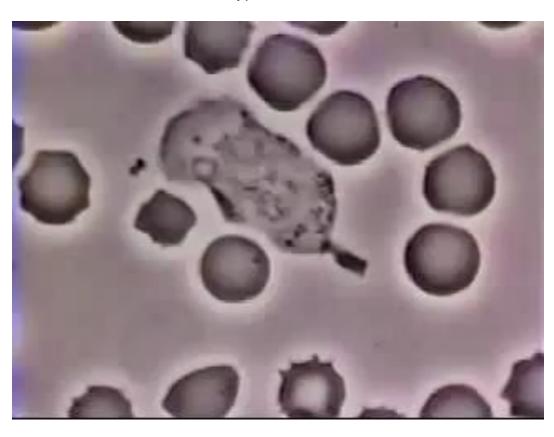

### phagocytosis

[fag-uh-sahy-toh-sis]

noun

Physiology. the ingestion of a smaller cell or cell fragment, a microorganism, or foreign particles by means of the local infolding of a cell's membrane and the protrusion of its cytoplasm around the fold until the material has been surrounded and engulfed by closure of the membrane and formation of a vacuole: characteristic of amoebas and some types of white blood cells.

- Neutrophils (WHITE BLOOD CELLS) seek out pathogens (VIRUSES AND BACTERIA) and destroy them using HOCl
- HOCI causes necrosis (RUPTURING OF THE CELL) and destroys the cell contents
- While disinfecting, HOCl is {OXIDISED} and consumed
- The only by-product is slightly salty water