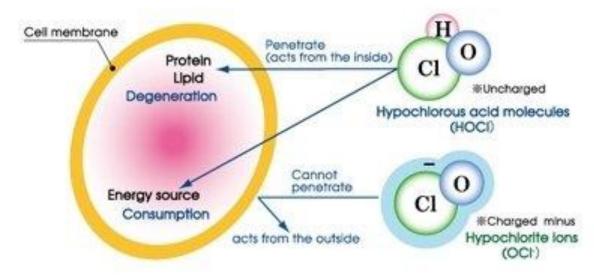

### Hypochlorous Acid (HOCI)

- No polar charge
- Low molecular weight

PERFECT structure to penetrate CELL WALLS

- HOCl is a WEAK ACID
- At a pH of 4 8.5 most available
   Chlorine is HOCl

NO RESIDUE after dissolving in water

### Hypochlorous Acid (HOCI)

hypochlorousacid.com/about

- HOCl diffuse through cell membrane
- Without a polar charge it is not repelled
- OCI- (BLEACH) is unable to penetrate cell membrane due to negative charge
- Bleach can only clean on the EXTERIOR
- HOCl acts from INSIDE