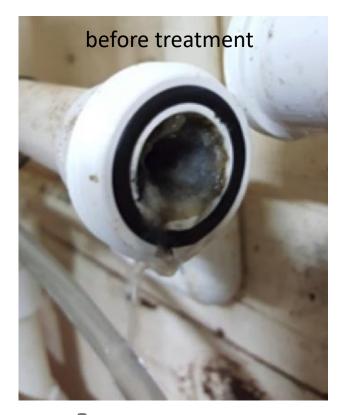

#### **DRINKING WATER**

- Purification of drinking water systems DESTRUCTION OF BIOFILM BUILDUP AND ALGAE IN PIPES
- Pathogens do not develop a resistance to HOCl BIOFILM AND ALGAE DO NOT REOCCUR
- Prevention of clogged drinking nozzles
- Removes LIME SCALE and MINERAL DEPOSITS
- Coliform bacteria is prevented from being conveyed by the birds

'Poultry will, on average, consume twice as much water as any other substance.'

atm plus

eliminates contamination from water sources and the environment

atm plus:
POULTRY

#### DESTRUCTION OF BIOFILM AND SCALE IN WATERING SYSTEMS

atm plus recommended use at 100 - 200PPM

atm plus:
POULTRY

#### DESTRUCTION OF BIOFILM AND SCALE IN WATERING SYSTEMS

atm plus recommended use at 100 - 200PPM

| ORP Level | Coliform count in 100 ml of water |
|-----------|-----------------------------------|
| 200       | 300                               |
| 300       | 36                                |
| 400       | 3                                 |
| 600       | 0                                 |