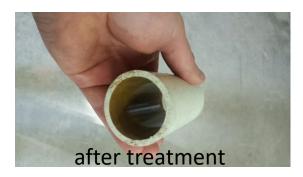

#### **DRINKING WATER**

- Purification of drinking water systems DESTRUCTION OF BIOFILM BUILDUP AND ALGAE IN PIPES
- Pathogens do not develop a resistance to HOCl BIOFILM AND ALGAE DO NOT REOCCUR
- Prevention of clogged drinking nozzles
- Removes LIME SCALE and MINERAL DEPOSITS
- Coliform bacteria is prevented from being conveyed by the birds

'Poultry will, on average, consume twice as much water as any other substance.'

atm plus

eliminates contamination from water sources and the environment

atm plus:
POULTRY

#### DESTRUCTION OF BIOFILM AND SCALE IN WATERING SYSTEMS

atm plus recommended use at 100 - 200PPM

atm plus:
POULTRY

#### DESTRUCTION OF BIOFILM AND SCALE IN WATERING SYSTEMS

atm plus recommended use at 100 - 200PPM

| ORP Level | Coliform count in 100 ml of water |
|-----------|-----------------------------------|
| 200       | 300                               |
| 300       | 36                                |
| 400       | 3                                 |
| 600       | 0                                 |